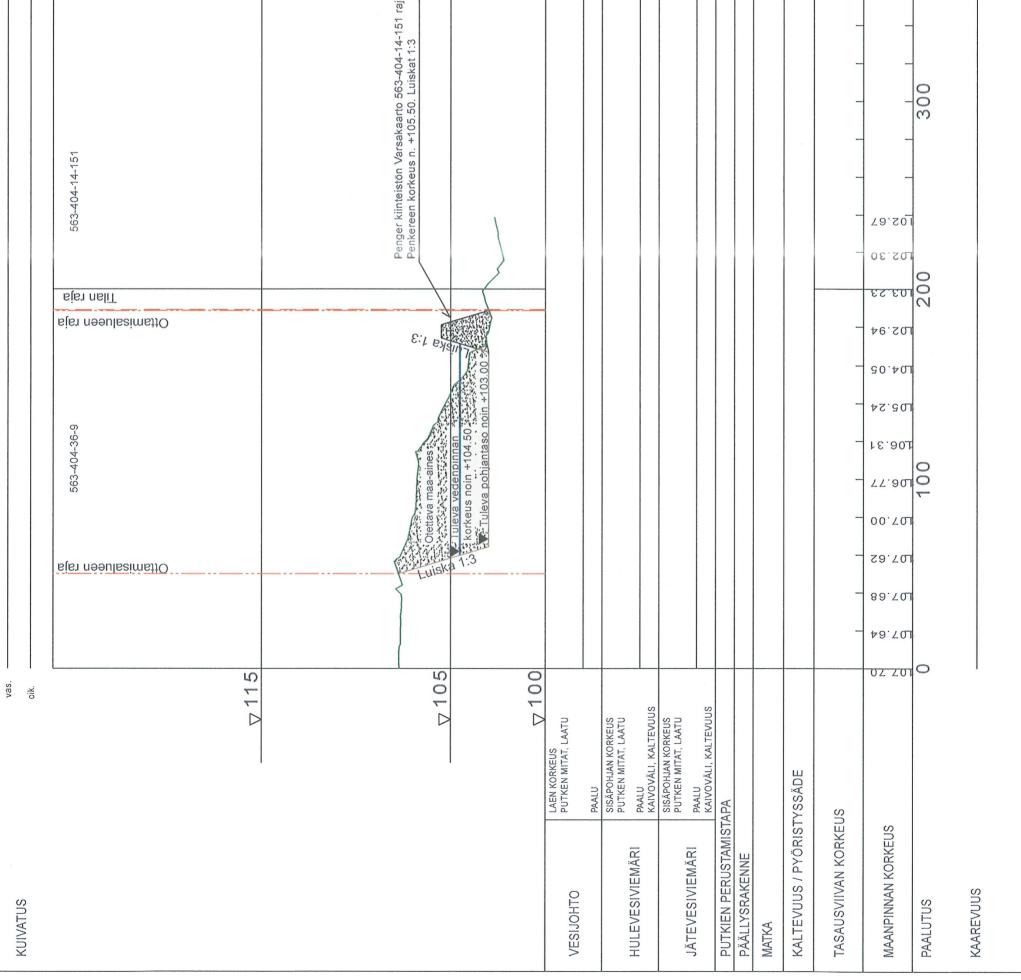

.--

AJORADAN SIVUKALTEVUUS

|  |              |  |  | ietoaineiston CC 4.0 lisenssi,                                                                                                     |                                      | PIIRUSTUKSEN SISÄLTŐ MITTAKAAVA<br>Poikkileikkaus C - C 1:2000 / 1:200 | . Maa-aineslupahakemukseen<br>Suunnitellut toimenpiteet ja lopputilanne                                                                              | SUVANTO<br>BIR. N:O MUUTOS<br>6<br>6                                                         |
|--|--------------|--|--|------------------------------------------------------------------------------------------------------------------------------------|--------------------------------------|------------------------------------------------------------------------|------------------------------------------------------------------------------------------------------------------------------------------------------|----------------------------------------------------------------------------------------------|
|  |              |  |  | Maastomalliaineisto: Maanmittauslaitos, Avoimen tietoaineiston CC 4.0 lisenssi,<br>Laserkeilausaineisto, irroitusajankohta 10/2022 | Korkeusjärjestelmä N <sub>2000</sub> | SUUNNITTELUKOHTEEN NIMI JA OSOITE<br>Varsakaarto                       | Laurwalan IIICSauc<br>HAKIJAN NIMI JA OSOITE<br>Suvanto Infra Oy<br>Sahanpolku 4, 86300 Oulainen<br>suunNITTELUKOHTEEN KIINTEISTÕTUNNUS JA TILANNIMI | 563-404-36-9 LÄHEKANGAS<br>563-404-36-9 LÄHEKANGAS<br>Oulaisissa 1.12.2022<br>Ari Mattaselkä |
|  | 151 rajalle. |  |  |                                                                                                                                    |                                      |                                                                        |                                                                                                                                                      |                                                                                              |