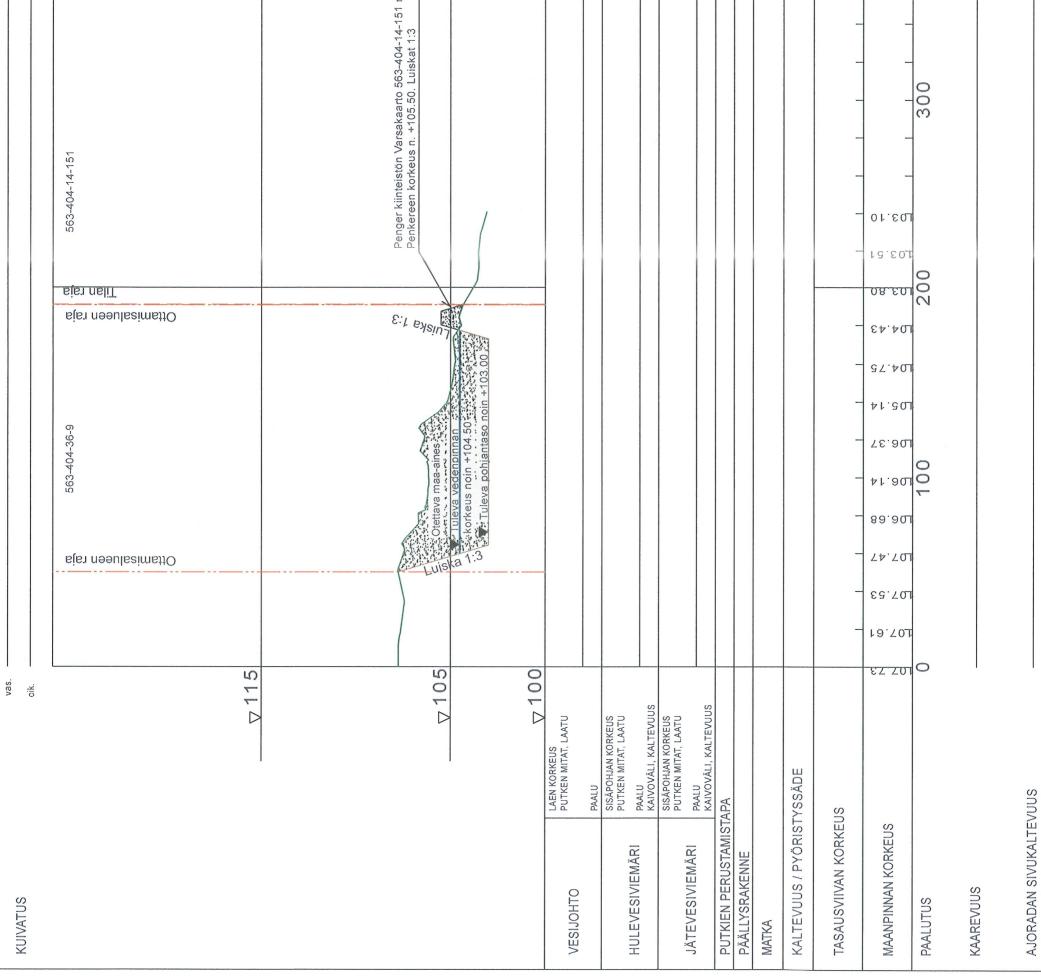

|          | 563-404-14-152                   |                                                                                         |                                     |       |                                                                            |                                                                            |                                          |       |                           | -                    |                                                          | 300      |           |
|----------|----------------------------------|-----------------------------------------------------------------------------------------|-------------------------------------|-------|----------------------------------------------------------------------------|----------------------------------------------------------------------------|------------------------------------------|-------|---------------------------|----------------------|----------------------------------------------------------|----------|-----------|
|          | sian nəəulszimsttO<br>sian naliT | 104.50<br>104.50<br>antaso 2 U                                                          |                                     |       |                                                                            |                                                                            |                                          |       |                           |                      | וסל:89<br>דספ:92<br>דספ:38<br>דספ:32                     |          |           |
|          | sįsi nsliT<br>sįsi nseulesimstiO | v Tuleva vedenpinnan<br>v Korkeus noin +104.50<br>v X Tuleva pohjantaso<br>noin +103.00 |                                     |       |                                                                            |                                                                            |                                          |       |                           | -                    | . 88.901<br>. 68.901<br>. 87.701<br>. 87.701<br>. 28.901 | 100      |           |
| vas      | 7<br>15                          |                                                                                         | LAEN KORKEUS<br>PUTKEN MITAT, LAATU | PAALU | SISAPOHJAN KORKEUS<br>PUTKEN MITAT, LAATU<br>PAALU<br>KAIVOVÄLI, KALTEVUUS | SISÄPOHJAN KORKEUS<br>PUTKEN MITAT, LAATU<br>PAALU<br>KAIVOVÄLI, KALTEVUUS | STAPA                                    |       | STYSSÄDE                  | EUS                  | 84.701                                                   | 0        |           |
| KUIVATUS |                                  |                                                                                         | VESIJOHTO                           |       | HULEVESIVIEMÄRI                                                            | JÄTEVESIVIEMÄRI                                                            | PUTKIEN PERUSTAMISTAPA<br>PÄÄLLYSRAKENNE | MATKA | KALTEVUUS / PYÖRISTYSSÄDE | TASAUSVIIVAN KORKEUS | MAANPINNAN KORKEUS                                       | PAALUTUS | KAAREVUUS |

AJORADAN SIVUKALTEVUUS